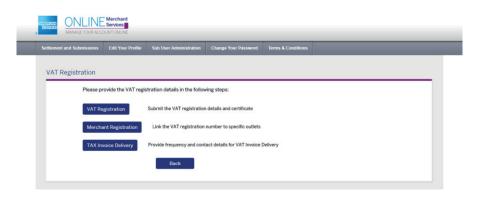

# Uploading your VAT Registration Information and Certificate(s) & Downloading your VAT invoices

Select "Edit Your Profile" and click on "VAT Registration & Tax invoices"

| IRICAN<br>IPRESS MANAGE YOUR ACO |                   |                         |                      |                    |                |                    |  |
|----------------------------------|-------------------|-------------------------|----------------------|--------------------|----------------|--------------------|--|
| ettlement and Submissions        | Edit Your Profile | Sub User Administration | Change Your Password | Customized Reports | Search Reports | Terms & Conditions |  |
|                                  | _                 |                         |                      |                    |                |                    |  |
| EDIT YOUR PROFILE                |                   |                         |                      |                    |                |                    |  |
|                                  | Merchant Acco     |                         |                      |                    |                |                    |  |
| Add/ Delete a                    | a Merchant Acco   | unt                     |                      |                    |                |                    |  |
| Add/Edit Cor                     | ntact Informatio  | n                       |                      |                    |                |                    |  |
| Report Forma                     | at                |                         |                      |                    |                |                    |  |
| VAT Registra                     | tion & Tax Invoi  | ces                     |                      |                    |                |                    |  |
|                                  |                   |                         |                      |                    |                |                    |  |

VAT Registration screen will be displayed with the following options:

- VAT Registration
- Merchant Registration
- Tax Invoice Delivery