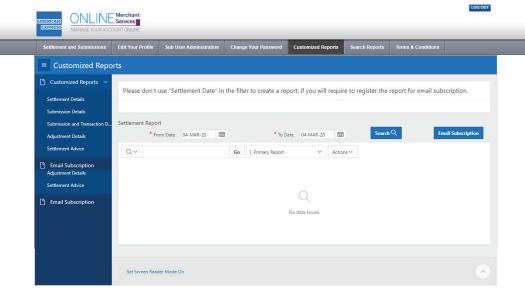

## **Customized Reports**

Select Customized Reports on the top menu bar. This section allows you to create new reports from the base template reports.

On the Customized Reports page, select the required type of report: Settlement Details, Submission Details, Submission and Transaction Details, Adjustment Details or Settlement Advice.

Select the desired date range for the report to be displayed and press Search.