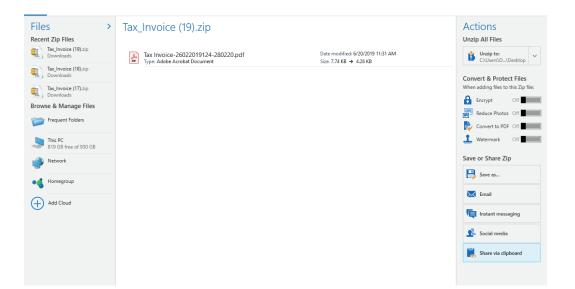

Your **Tax Invoices** will be downloaded as a compressed file. Simply decompress the file to view.