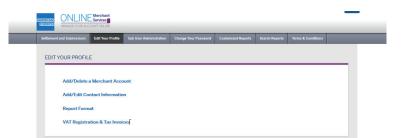

## **Edit Your Profile**

By clicking on **"Edit Your Profile"** from the tab on the top of any screen, you will be able to Add or Delete a Merchant Account, Add or Edit Contact Information and select your Report Format.

# Uploading your VAT Registration Information and Certificate(s) & Downloading your VAT invoices

Select "Edit Your Profile" and click on "VAT Registration & Tax invoices"

| IRICAN<br>IPRESS MANAGE YOUR ACO |                   |                         |                      |                    |                |                    |  |
|----------------------------------|-------------------|-------------------------|----------------------|--------------------|----------------|--------------------|--|
| ettlement and Submissions        | Edit Your Profile | Sub User Administration | Change Your Password | Customized Reports | Search Reports | Terms & Conditions |  |
|                                  | _                 |                         |                      |                    |                |                    |  |
| EDIT YOUR PROFILE                |                   |                         |                      |                    |                |                    |  |
|                                  | Merchant Acco     |                         |                      |                    |                |                    |  |
| Add/ Delete a                    | a Merchant Acco   | unt                     |                      |                    |                |                    |  |
| Add/Edit Cor                     | ntact Informatio  | n                       |                      |                    |                |                    |  |
| Report Forma                     | at                |                         |                      |                    |                |                    |  |
| VAT Registra                     | tion & Tax Invoi  | ces                     |                      |                    |                |                    |  |
|                                  |                   |                         |                      |                    |                |                    |  |

VAT Registration screen will be displayed with the following options:

- VAT Registration
- Merchant Registration
- Tax Invoice Delivery