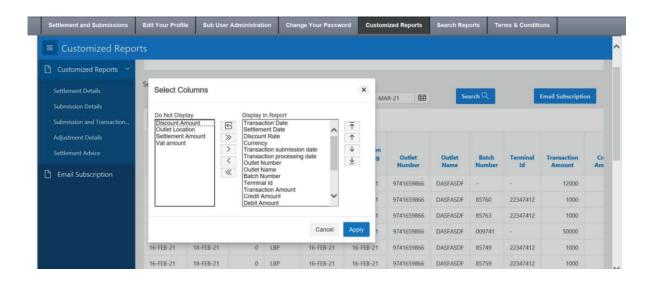

## **Search Reports**

Take advantage of the following features to make the most of the Search function.

- Select columns icon enables you to identify which column to search (or all).
- Text area enables you to enter case insensitive search criteria.
- Go button executes the search. Hitting the enter key will also execute the search when the cursor is in the search text area.
- **Reports** displays alternate default and saved private or public reports.
- Actions Menu enables you to customize a report. See the sections that follow.