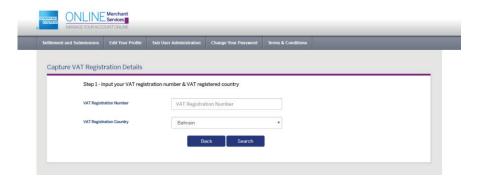

## VAT Registration

**Step 1** – Submit VAT Registration Details by filling in the following, then click **Search** VAT Registration Number VAT Registration Country

Your guide to Online Merchant Services

**Step 2** – Once you click on Search, the following options will be displayed, and you will need to enter the additional details:

VAT Legal Name

- VAT Legal Address\* (Address Line 1, Line 2, Line 3 and Line 4 provided)
- \* Address Line accepts a maximum of 30 allowable characters per line
- VAT Legal Contact (Telephone number)

- **Step 3** Provide contact details for VAT related enquiries:
  - Contact for VAT enquiries (provide a valid email address where VAT related enquires can be raised)
  - VAT Registration Certificate (Upload a copy of your VAT Registration Certificate, using one of the following formats; PDF, JPEG/JPG and up to 1 MB in size)
  - Click on Submit and you should receive a success notification.