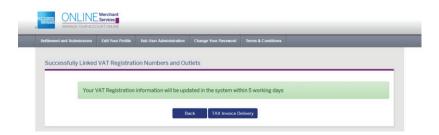

- **Step 3** Provide contact details for VAT related enquiries:
  - Contact for VAT enquiries (provide a valid email address where VAT related enquires can be raised)
  - VAT Registration Certificate (Upload a copy of your VAT Registration Certificate, using one of the following formats; PDF, JPEG/JPG and up to 1 MB in size)
  - Click on Submit and you should receive a success notification.

|                      |             |                |                         |                      |                    | - | _ |
|----------------------|-------------|----------------|-------------------------|----------------------|--------------------|---|---|
| Settlement and Submi | ssions Edit | t Your Profile | Sub User Administration | Change Your Password | Terms & Conditions |   |   |
| Successfully         | Captured V  | /AT Registr    | ation Details           |                      |                    |   |   |
|                      | Your VAT d  | letails are su | ccessfully submitted fo | or evaluation.       |                    |   |   |
|                      |             |                | Ba                      | ack Merchant Regi    | istration          |   |   |