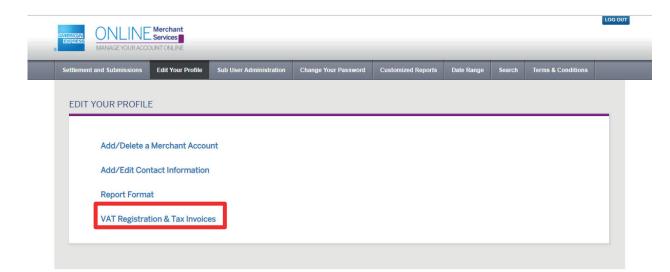

# Uploading your VAT Registration Information and Certificate(s) & Downloading your VAT invoices

Select "Edit Your Profile" and click on "VAT Registration & Tax invoices"

| IRICAN<br>IPRESS MANAGE YOUR ACO |                   |                         |                      |                    |                |                    |  |
|----------------------------------|-------------------|-------------------------|----------------------|--------------------|----------------|--------------------|--|
| ettlement and Submissions        | Edit Your Profile | Sub User Administration | Change Your Password | Customized Reports | Search Reports | Terms & Conditions |  |
|                                  | _                 |                         |                      |                    |                |                    |  |
| EDIT YOUR PROFILE                |                   |                         |                      |                    |                |                    |  |
|                                  | Merchant Acco     |                         |                      |                    |                |                    |  |
| Add/ Delete a                    | a Merchant Acco   | unt                     |                      |                    |                |                    |  |
| Add/Edit Cor                     | ntact Informatio  | n                       |                      |                    |                |                    |  |
| Report Forma                     | at                |                         |                      |                    |                |                    |  |
| VAT Registra                     | tion & Tax Invoi  | ces                     |                      |                    |                |                    |  |
|                                  |                   |                         |                      |                    |                |                    |  |

VAT Registration screen will be displayed with the following options:

- VAT Registration
- Merchant Registration
- Tax Invoice Delivery