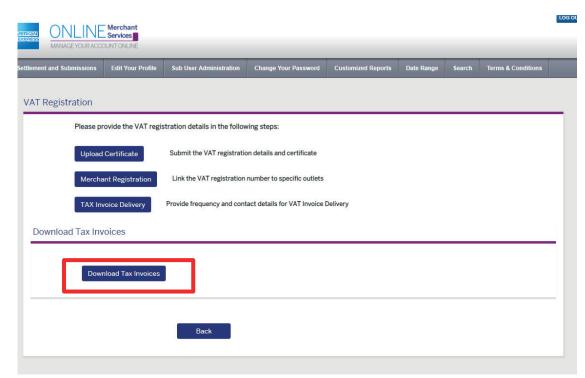

# **Downloading Your VAT Invoices**

Select "Edit Your Profile" and the click on "VAT Registration & Tax Invoices"

#### Select "Download Tax Invoices"

Download your tax invoice(s) by selecting either the VAT registration number or Merchant number

| tlement and Submissions | Edit Your Profile  | Sub User Administration | Change Your Password | Customized Reports | Date Range | Search | Terms & Conditions |
|-------------------------|--------------------|-------------------------|----------------------|--------------------|------------|--------|--------------------|
|                         |                    |                         |                      |                    |            |        |                    |
| Tax Invoice             |                    |                         |                      |                    |            |        |                    |
| VAT Registration Number | r 🔵 Merchant Numbe | r                       |                      |                    |            |        |                    |
| VAT Registration Number |                    |                         | VAT Regis            | tered Country      |            |        |                    |
|                         |                    |                         |                      |                    |            |        |                    |
| From Date               |                    |                         | To Date              |                    |            |        |                    |
|                         |                    |                         |                      |                    |            |        |                    |
|                         |                    |                         |                      |                    |            |        |                    |
|                         |                    |                         |                      |                    |            |        |                    |