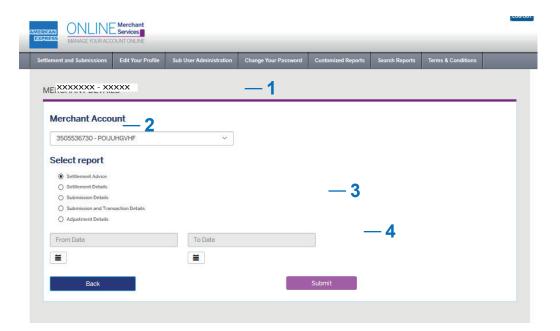

## **Settlement and Submissions**

Now you can view your Settlement and Submission by date range and a host of other filters.

Here's how you can do so:

- 1 Select the Merchant Account
- 2 Select the type of report needed: Settlement Advice, Settlement Details, Submission Details, Submission and Transaction Details or Adjustment Details.
- 3 Select date range: Up to 3 months at a time.
- 4 Click on Submit

Once you click "Submit" you can view your Settlements and Submissions Reports

| ent and Submi                                                                        | ssions Edit 1                                                                                                       | our Profile                     | Sub User Admir                                   | nistration                                                                                             | Change Your P                                                                                    | assword                      | Customized                                                 | l Reports                      | Search Reports                                            | Terms & Conditi                             | ions                                                                 |
|--------------------------------------------------------------------------------------|---------------------------------------------------------------------------------------------------------------------|---------------------------------|--------------------------------------------------|--------------------------------------------------------------------------------------------------------|--------------------------------------------------------------------------------------------------|------------------------------|------------------------------------------------------------|--------------------------------|-----------------------------------------------------------|---------------------------------------------|----------------------------------------------------------------------|
|                                                                                      |                                                                                                                     |                                 |                                                  |                                                                                                        |                                                                                                  | _                            |                                                            |                                |                                                           |                                             |                                                                      |
|                                                                                      |                                                                                                                     |                                 |                                                  |                                                                                                        |                                                                                                  |                              |                                                            |                                |                                                           |                                             |                                                                      |
| ETTLEME                                                                              | NT DETAILS                                                                                                          | S                               |                                                  |                                                                                                        |                                                                                                  |                              |                                                            |                                |                                                           |                                             |                                                                      |
|                                                                                      |                                                                                                                     |                                 |                                                  |                                                                                                        |                                                                                                  |                              |                                                            |                                |                                                           | Downlo                                      | and a                                                                |
| Back                                                                                 |                                                                                                                     |                                 |                                                  |                                                                                                        |                                                                                                  |                              |                                                            |                                |                                                           | Downic                                      | Jau                                                                  |
|                                                                                      |                                                                                                                     |                                 |                                                  |                                                                                                        |                                                                                                  |                              |                                                            |                                |                                                           |                                             |                                                                      |
| 05536730 - PC                                                                        | DIJUHGVHF                                                                                                           |                                 | xxxx S                                           | Settlement Re                                                                                          | eference Numbe                                                                                   | r//                          |                                                            | xxx Subr                       | mission Amount                                            |                                             |                                                                      |
| ttlement Date                                                                        |                                                                                                                     |                                 |                                                  | ayment Mod                                                                                             | e                                                                                                |                              | Direct C                                                   |                                | ount Amount<br>Adjustments                                |                                             | (                                                                    |
|                                                                                      |                                                                                                                     |                                 |                                                  |                                                                                                        |                                                                                                  |                              |                                                            | NEC                            | Adjustments                                               |                                             |                                                                      |
|                                                                                      | actions                                                                                                             |                                 | E                                                | Currency<br>Bank Name                                                                                  |                                                                                                  |                              |                                                            |                                |                                                           |                                             |                                                                      |
| mber of Trans<br>yee name                                                            | actions                                                                                                             |                                 | E                                                |                                                                                                        | of IBAN                                                                                          |                              | ×                                                          | xxx Net                        | Settlement Amount                                         |                                             |                                                                      |
|                                                                                      | sactions                                                                                                            |                                 | E                                                | Bank Name                                                                                              | of IBAN                                                                                          | 1                            | X                                                          | xxx Net                        | Settlement Arnount                                        |                                             | ×                                                                    |
| yee name                                                                             | actions<br>- xxxxxxx                                                                                                |                                 | E                                                | Bank Name                                                                                              |                                                                                                  |                              | ×:<br>                                                     |                                | Settlement Arnount                                        |                                             | ×                                                                    |
| yee name                                                                             | < - xxxxxx                                                                                                          |                                 | E                                                | Bank Name<br>ast 5 Digits o<br>Settlement /                                                            | Amount                                                                                           |                              |                                                            | kx Numb                        | er of Transactions                                        |                                             | xx                                                                   |
| yee name                                                                             | < - XXXXXXX<br>Total Submiss                                                                                        | sion Amount<br>Istment Amoun    | E<br>XXXX L                                      | Bank Name<br>ast 5 Digits o                                                                            |                                                                                                  |                              | xx,xxx.:                                                   | kx Numb                        | er of Transactions<br>0.00 Total Net A                    | mount<br>er of transaction                  | ××<br>00,000.00                                                      |
| yee name                                                                             | < - XXXXXXX<br>Total Submiss                                                                                        |                                 | E<br>XXXX L                                      | Bank Name<br>ast 5 Digits of<br>Settlement /<br>00,000.00                                              | Amount<br>Total Discour                                                                          |                              | xx,xxx.:                                                   | xx Numb                        | er of Transactions<br>0.00 Total Net A                    | er of transaction                           | ××<br>00,000.00                                                      |
| yee name<br>XXXXXXXX<br>Submission<br>Date                                           | - XXXXXXX<br>Total Submiss<br>Total Net Adju<br>Processing<br>Date                                                  | istment Amour                   | t                                                | Sank Name<br>ast 5 Digits of<br>Settlement /<br>00,000.00<br>0.00<br>Discount<br>Rate                  | Amount<br>Total Discou<br>Total Settlen                                                          | Discount<br>Amount           | XX,XXX.                                                    | <x numb<br="">(<br/>00,00</x>  | er of Transactions<br>0.00 Total Net A<br>0.00 Total numb | er of transaction                           | XX<br>00,000.00<br>IS 00<br>Number of<br>Transactions                |
| yee name XXXXXXXX  Submission Date dd/mm/yyyy                                        | C - XXXXXXX<br>Total Submiss<br>Total Net Adju<br>Processing                                                        | Istment Amoun                   | t Batch Number                                   | Sank Name<br>ast 5 Digits of<br>Settlement /<br>00,000.00<br>0.00<br>Discount                          | Amount<br>Total Discour<br>Total Settlen<br>Submission<br>Amount                                 | Discount                     | XX,XXX.                                                    | XX Numb<br>00,00<br>Adjustment | er of Transactions<br>2.00 Total Net A<br>3.00 Total numb | Settlement                                  | ××<br>00,000.00<br>ss 00<br>Number of                                |
| yee name<br>XXXXXXXX<br>Submission                                                   | C - XXXXXXX<br>Total Submiss<br>Total Net Adju<br>Processing<br>Date<br>dd/mm/yyyy                                  | Istment Amoun                   | t Batch Number                                   | Sank Name<br>ast 5 Digits of<br>Settlement /<br>00,000.00<br>0.00<br>Discount<br>Rate                  | Amount<br>Total Discour<br>Total Settlen<br>Submission<br>Amount                                 | Discount<br>Amount           | Net<br>Amount                                              | XX Numb<br>00,00<br>Adjustment | er of Transactions<br>2.00 Total Net A<br>3.00 Total numb | Settlement                                  | XX<br>00,000.00<br>IS 00<br>Number of<br>Transactions                |
| yee name<br>XXXXXXXX<br>Submission<br>Date<br>Jd/mm/yyyy                             | C - XXXXXXX<br>Total Submiss<br>Total Net Adju<br>Processing<br>Date<br>dd/mm/yyyy<br>e                             | Terminal ID                     | tt                                               | Settlement /<br>00,000.00<br>0.00<br>Discount<br>Rate<br>¢                                             | Amount<br>Total Discour<br>Total Settler<br>Submission<br>Amount<br>©                            | Discount<br>Amount           | Net<br>Amount<br>¢                                         | XX Numb<br>00,00<br>Adjustment | er of Transactions<br>2.00 Total Net A<br>3.00 Total numb | Settlement<br>Amount                        | XX<br>00,000.00<br>IS 00<br>Number of<br>Transactions<br>¢           |
| yee name<br>XXXXXXXX<br>Submission<br>Date<br>dd/mm/yyyy<br>16/02/2021               | C - XXXXXXX<br>Total Submiss<br>Total Net Adju<br>Processing<br>Date<br>dd/mm/yyyy<br>e<br>16/02/2021               | Terminal ID                     | tt                                               | Settlement /<br>00,000.00<br>0.00<br>Discount<br>Rate<br>0%                                            | Amount<br>Total Discour<br>Total Settler<br>Submission<br>Amount<br>\$<br>x,xxx                  | Discount<br>Amount<br>e      | Net<br>Amount<br>¢<br>x,xxx                                | XX Numb<br>00,00<br>Adjustment | er of Transactions<br>2.00 Total Net A<br>3.00 Total numb | Settlement<br>Amount<br>¢<br>x,xxx          | XX<br>00,000.00<br>is 00<br>Number of<br>Transactions<br>0           |
| vee name<br>XXXXXXXX<br>Submission<br>Date<br>dd/mm/yyyy<br>16/02/2021<br>16/02/2021 | C - XXXXXXX<br>Total Submiss<br>Total Net Adju<br>Processing<br>Date<br>dd/mm/yyyy<br>e<br>16/02/2021<br>16/02/2021 | Terminal ID<br>XXXXXX<br>XXXXXX | t<br>XXXX L<br>Batch Number<br>*<br>XXXX<br>XXXX | Sank Name<br>ast 5 Digits of<br>Settlement /<br>00,000.00<br>0.00<br>Discount<br>Rate<br>0<br>0%<br>0% | Amount<br>Total Discour<br>Total Settler<br>Submission<br>Amount<br>\$<br>\$<br>\$,xxx<br>\$,xxx | Discount<br>Amount<br>¢<br>0 | XX,XXX.3<br>Net<br>Amount<br>\$<br>X,XXX<br>X,XXX<br>X,XXX | XX Numb<br>00,00<br>Adjustment | er of Transactions<br>2.00 Total Net A<br>3.00 Total numb | Settlement<br>Amount<br>e<br>x,xxx<br>x,xxx | XX<br>00,000.00<br>as 00<br>Number of<br>Transactions<br>0<br>1<br>1 |