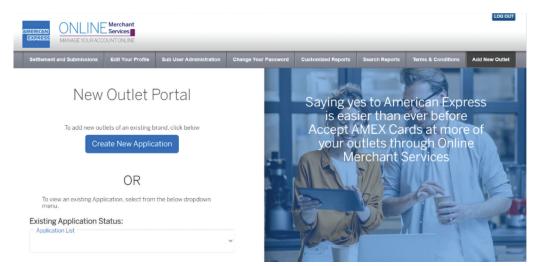

If you are a Sub-User, you may:

- Review the Settlement and Submissions
- Edit your profile, which includes selecting a report format
- Change your password
- Review the Terms & Conditions
- Add New Outlets